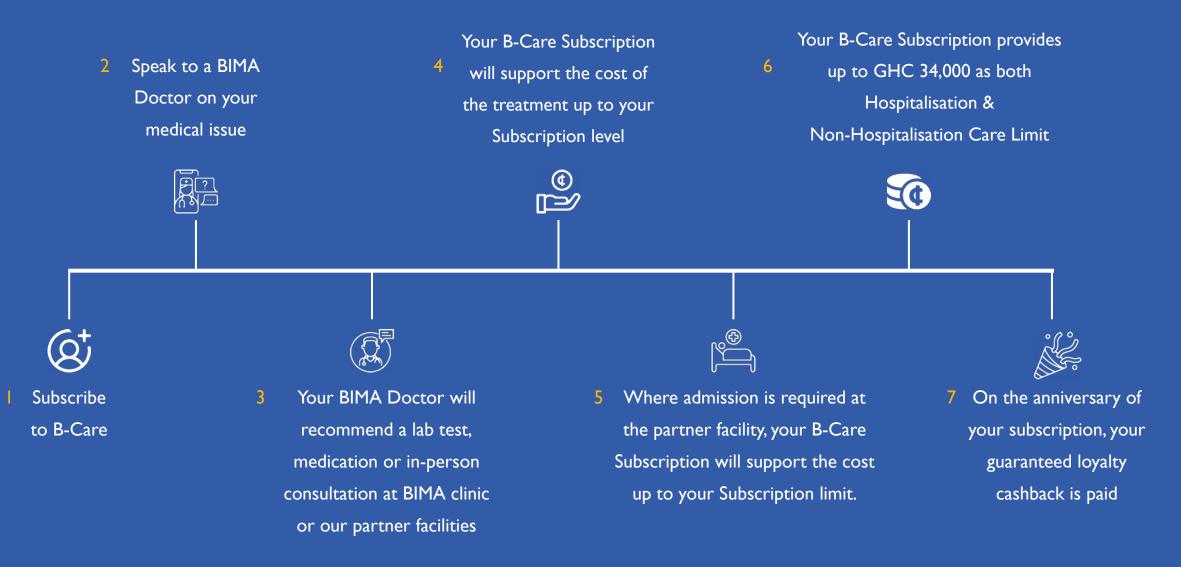

# **Your Journey With B-Care**

This is an illustrative journey, and not a reflection of every BIMA Doctor Teleconsultation

## **Unlimited 24/7 Calls to a BIMA Doctor**

 Your B-Care Subscription allows you to speak to a BIMA Doctor anytime, anywhere with access to General Practitioners and Specialists – Clinical Psychologists, Dieticians, Paediatricians and Gynaecologists.

- Your access to the Unlimited 24/7 BIMA Doctor Service starts immediately after registration and the successful deduction of the first subscription fee.
- Call the toll-free line on <u>0800100200</u> to get access to your BIMA Doctor.

## Cashless Financial Support for Non-Hospitalisation Care

This support applies to:

- In-person consultations with General Practitioners or Specialists referred by a BIMA Doctor within our network of partner health facilities.
- Laboratory Tests recommended by a BIMA Doctor or a Doctor at a partner health facility.
- Medication being recommended by a BIMA Doctor or a Doctor at a partner health facility.

For your everyday medical expenses, your B-Care Subscription supports you in the following ways:

| Tion                       | Silver          | Cold            | Platinum        |
|----------------------------|-----------------|-----------------|-----------------|
| Tier                       | Silver          | Gold            | Platinum        |
| Joint, Family, Family Plus | Up to GHC 2,000 | Up to GHC 3,000 | Up to GHC 4,000 |

Non-Hospitalisation Care Limit

To enjoy this benefit, you must first speak to a BIMA Doctor who will assess and recommend if you need any of these services.

Kindly note that this applies only to our Partner Health Facilities, Partner Laboratories and Partner Pharmacies. See our extensive list of <u>Partner Health Facilities Here</u>.

# Cashless Financial Support for Hospitalisation Care

In case of hospitalization, your B-Care Subscription supports you in the following ways:

| Hospitalisation Care Limit    |               |               |               |
|-------------------------------|---------------|---------------|---------------|
| Tier                          | Silver        | Gold          | Platinum      |
| Joint, Family,<br>Family Plus | GHC<br>10,000 | GHC<br>20,000 | GHC<br>30,000 |

• Kindly note that this benefit is only available at our BIMA <u>Partner Health Facilities.</u>

### With B-Care your loyalty is always rewarded

• Part of your monthly Subscription is saved as loyalty cashback and can be withdrawn or spent on health-related expenses.

| Tier        | Silver  | Gold    | Platinum |
|-------------|---------|---------|----------|
| Joint       | GHC 72  | GHC 120 | GHC 168  |
| Family      | GHC 96  | GHC 144 | GHC 192  |
| Family Plus | GHC 120 | GHC 192 | GHC 240  |

Kindly note that the payment of Guaranteed Loyalty Cashback is on condition that all 12 months of Subscription are paid successfully.

Terms & Conditions of Service